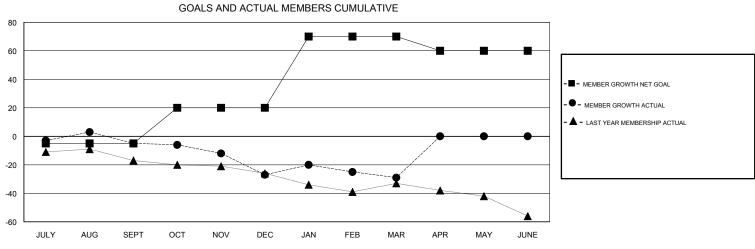

## MONTHLY MEMBERSHIP PROGRESS REPORT

District 27 B1

Results as of: 03/31/2019

## **OPEN LOCATION WISCONSIN GMT CA** Clubs Members RESULTS FOR 2018-2019 RESULTS FOR 2018-2019 NEW CLUB GOAL NEW CLUBS DROPPED CLUBS MEMBER GROWTH NET MEMBER GROWTH DROPPED QUARTER QUARTER GOAL ACTUAL MEMBERS ACTUAL (including transfers) 0 0 -5 31 29 JULY/AUG/SEPT JULY/AUG/SEPT 0 0 25 48 64 OCT/NOV/DEC OCT/NOV/DEC 0 0 0 50 30 28 JAN/FEB/MAR JAN/FEB/MAR 1 0 0 -10 0 0 APR/MAY/JUNE APR/MAY/JUNE